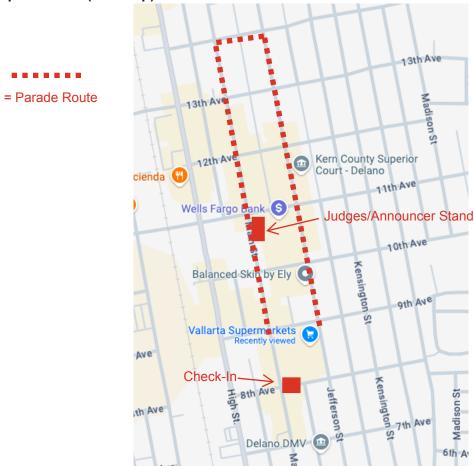

AWARDS: Awards will be given for each category. Winners will be announced following Opening Ceremonies at the 2024 Philippine Weekend Barrio Fiesta at Forty Acres, 30168 Garces Highway, Delano.

CHECK-IN AND LINEUP: The Check-In table will be on the northwest corner of Main Street and 8th Avenue. Check-in will begin at 8:30am. Judged entries will need to be in their assigned numeric lineup location by 9:15am, and all entries must be in place by 9:30am. Parade entry numbers will be assigned by the parade committee for each entry There is no guarantee for a specific lineup position. PARADE ENTRY NUMBER MUST BE POSTED ON THE FRONT WINDOW PASSENGER SIDE OF THE VEHICLE OR ON THE PERSON STANDING ON THE RIGHT SIDE OF THE GROUP.

PARADE ROUTE: Parade will start north on Main Street and 9th Avenue, proceed north to 14th Avenue, east on 14th Avenue to Jefferson Street, then south on Jefferson Street to 9th Avenue. Parade entries can disband after passing 9th Avenue behind Vallarta Supermarket. (see map)